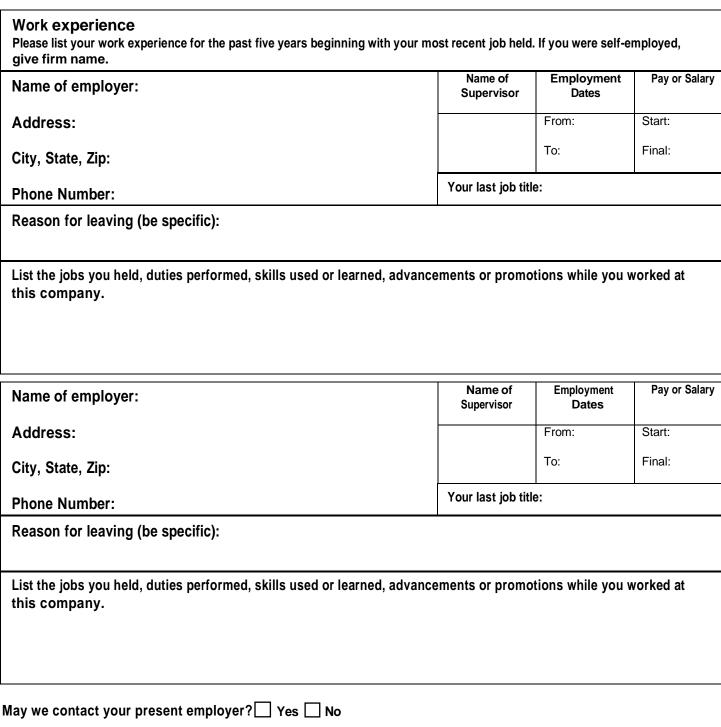

| lf | not, | who | did? |  |
|----|------|-----|------|--|
|----|------|-----|------|--|

| Name of employer:                                                                                                                 | Name of<br>Supervisor | Employment<br>Dates | Pay or Salary |  |
|-----------------------------------------------------------------------------------------------------------------------------------|-----------------------|---------------------|---------------|--|
| Address:                                                                                                                          |                       | From:               | Start:        |  |
| City, State, Zip:                                                                                                                 |                       | То:                 | Final:        |  |
| Phone Number:                                                                                                                     | Your last job titl    | e:                  |               |  |
| Reason for leaving (be specific):                                                                                                 |                       |                     |               |  |
| List the jobs you held, duties performed, skills used or learned, advance<br>this company.                                        | ements or promo       | tions while you v   | worked at     |  |
| Name of employer:                                                                                                                 | Name of<br>Supervisor | Employment<br>Dates | Pay or Salary |  |
| Address:                                                                                                                          |                       | From:               | Start:        |  |
| City, State, Zip:                                                                                                                 |                       | То:                 | Final:        |  |
| Phone Number:                                                                                                                     | Your last job titl    | e:                  |               |  |
| Reason for leaving (be specific):                                                                                                 |                       |                     |               |  |
| List the jobs you held, duties performed, skills used or learned, advancements or promotions while you worked at<br>this company. |                       |                     |               |  |
| May we contact your present employer? 	Yes 	No                                                                                    |                       |                     |               |  |
| Did you complete this application yourself?                                                                                       |                       |                     |               |  |